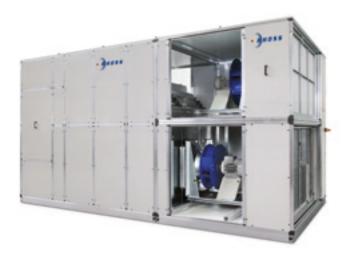

All the FCUs of Glitz have been specially designed for this project, in cooperation with Rhoss Technical department.

### Air units

Air flow: 125.000 m3/h

FAHUs (4 pcs.): 125.000 m3/h fresh air.

Special features:

Enthalpy rotary wheel to pre-treat the fresh air

A-Class efficiency Units

### FCUs (480 pcs.):

Special features:

Low noise fan coil units

Ducted high and low static pressure

District cooling application