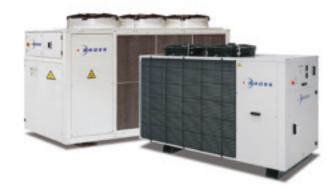

he site of the original Maktoum hospital in Deira, Dubai, by the developer AL WASL.

The project consists of a heritage souq with a number of external walkways and a museum showcasing artefacts relating to the history of the hospital.

The project, has an overall built-up area of 141,674m<sup>2</sup> and consists of four main buildings.

Building A is a 13-storey residential building with 190 apartments, Building B a nine-storey residential building with 166 apartments, Building C a 14-floor four-star hotel with 196 guest rooms and 115 serviced apartments, and Building D is a five-storey office block with 53 offices and 36 retail areas.

All the 4 buildings are equipped with 12 Rhoss FAHUs and 750 Rhoss FCUs.





### **Chillers**

Cooling Capacity: 1133 kW (325TR)

MCAEY Condensing Unit



### Air units

Air flow: 750.000 m3/h

FAHUs (12 pcs.): 750,000 m3/h air treated.

Special features:

Enthalpy rotary wheel to pre-treat the fresh air

A-Class efficiency Units

#### FCUs (750 pcs.):

Special features:

Low noise fan coil units

Special decorative design











#### RHOSS S.P.A.

Via Oltre Ferrovia, 32 - 33033 Codroipo (UD) - Italy tel. +39 0432 911611 - fax +39 0432 911600 rhoss@rhoss.it - www.rhoss.it - www.rhoss.com

#### IR GROUP S.A.S.U.

19, chemin de la Plaine - 69390 Vourles - France tél. +33 (0)4 72 31 86 31 - fax +33 (0)4 72 31 86 30 exportsales@rhoss.it

RHOSS Deutschland GmbH
Hölzlestraße 23, D-72336 Balingen, OT Engstlatt - Germany
tel. +49 (0)7433 260270 - fax +49 (0)7433 2602720
info@rhoss.de - www.rhoss.de

RHOSS GULF DMCC
Suite No: 3004, Platinum Tow