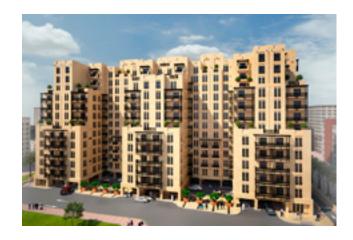

## UNITED ARAB EMIRATES

The Maktoum Hospital Redevelopment project is a new tourist and shopping destination due to be constructed at the site of the original Maktoum hospital in Deira, Dubai, by the developer AL WASL.

The project consists of a heritage souq with a number of external walkways and a museum showcasing artefacts relating to the history of the hospital.

The project, has an overall built-up area of 141,674m<sup>2</sup> and consists of four main buildings.

Building A is a 13-storey residential building with 190 apartments, Building B a nine-storey residential building with 166 apartments, Building C a 14-floor four-star hotel with 196 guest rooms and 115 serviced apartments, and Building D is a five-storey office block with 53 offices and 36 retail areas.