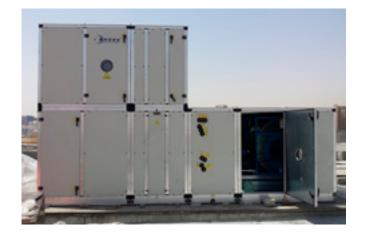

All the 4 buildings are equipped with 12 Rhoss FAHUs and 750 Rhoss FCUs.

### Air units

Air flow: 750.000 m3/h

FAHUs (12 pcs.): 750,000 m3/h air treated.

Special features:

Enthalpy rotary wheel to pre-treat the fresh air

A-Class efficiency Units