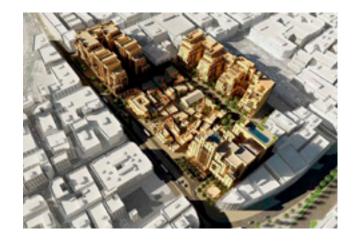

## UNITED ARAB EMIRATES

The Maktoum Hospital Redevelopment project is a new tourist and shopping destination due to be constructed at the site of the original Maktoum hospital in Deira, Dubai, by the developer AL WASL.

The project consists of a heritage souq with a number of external walkways and a museum showcasing artefacts relating to the history of the hospital.

The project, has an overall built-up area of 141,674m<sup>2</sup> and consists of four main buildings.

Building A is a 13-storey residential building with 190 apartments, Building B a nine-storey residential building with 166 apartments, Building C a 14-floor four-star hotel with 196 guest rooms and 115 serviced apartments, and Building D is a five-storey office block with 53 offices and 36 retail areas.