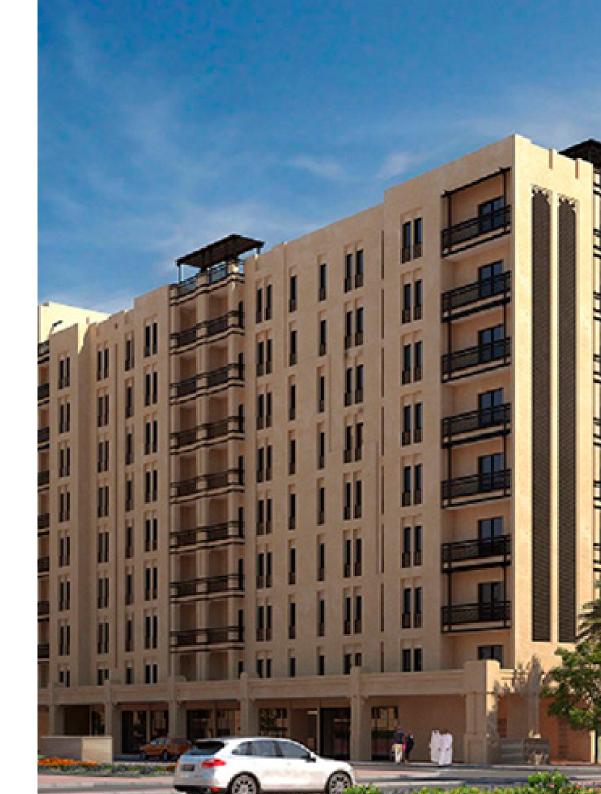

## UNITED ARAB EMIRATES

The Maktoum Hospital Redevelopment project is a new tourist and shopping destination due to be constructed at the site of the original Maktoum hospital in Deira, Dubai, by the developer AL WASL.

The project consists of a heritage souq with a number of external walkways and a museum showcasing artefacts relating to the history of the hospital.

The project, has an overall built-up area of 141,674m<sup>2</sup> and consists of four main buildings.

Building A is a 13-storey residential building with 190 apartments, Building B a nine-storey residential building with 166 apartments, Building C a 14-floor four-star hotel with 196 guest rooms and 115 serviced apartments, and Building D is a five-storey office block with 53 offices and 36 retail areas.