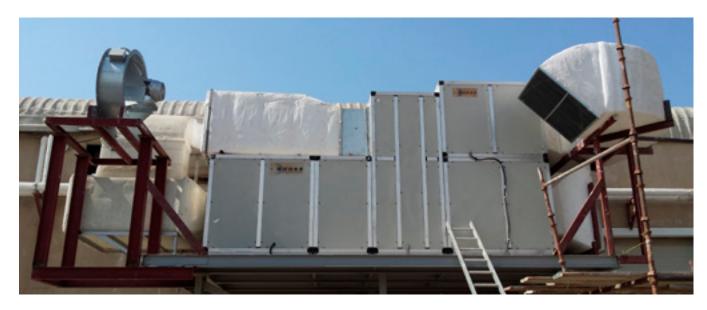

## Air units

Air flow: 55.000 m3/h

FAHUs (17 pcs.): 475,000 m3/h air treated.

Special features:

Enthalpy rotary wheel to pre-treat the fresh air

A class efficiency units

### FCUs:

Special features: High static units

## **Chillers**

Cooling Capacity: 1710 kW (500TR)

Screw Chillers TCAVBZ 2570 (3 pcs.): 570 kW each

Special features:

Eurovent A-Class chillers, high efficiency HT version capable to work up to 55°C

IP55 electrical board cooled by chilled water