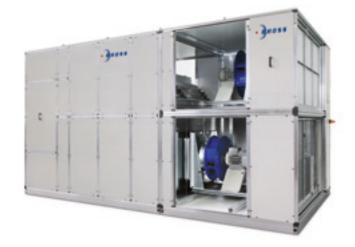

## Air units

Air flow: 55.000 m3/h

FAHUs (17 pcs.): 475,000 m3/h air treated.

Special features:

Enthalpy rotary wheel to pre-treat the fresh air

A class efficiency units

### FCUs:

Special features: High static units