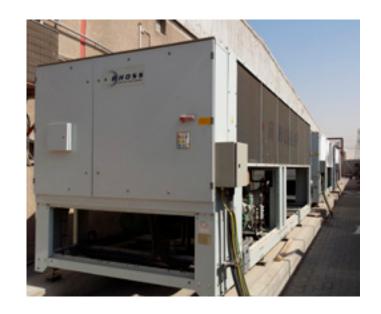

## **Chillers**

Cooling Capacity: 1710 kW (500TR)

Screw Chillers TCAVBZ 2570 (3 pcs.): 570 kW each

Special features:

Eurovent A-Class chillers, high efficiency HT version capable to work up to 55°C

IP55 electrical board cooled by chilled water